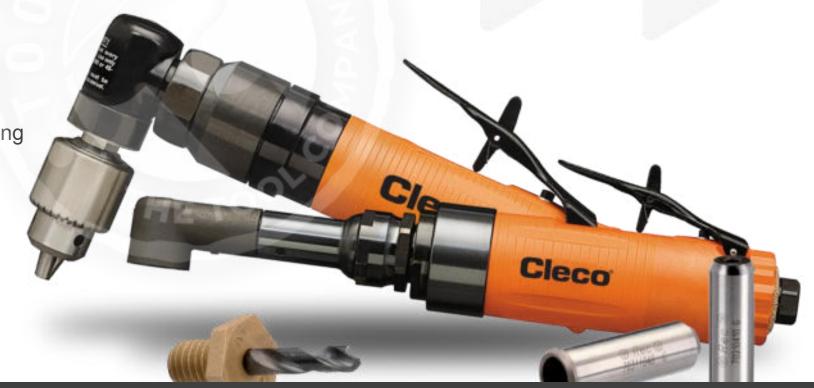

## **Drilling & Riveting**

Rely on powerful tools designed for aerostructure drilling and assembly.

Major aerospace manufacturers rely on Cleco's configured advanced drilling solutions for quality-critical applications. Our tools drill precision holes for fasteners ensuring the accuracy required for a critical

part of the assembly process.

**Advanced Drilling** 

Hand Drilling, Countersinking & Spotfacing

Riveting

Accessories