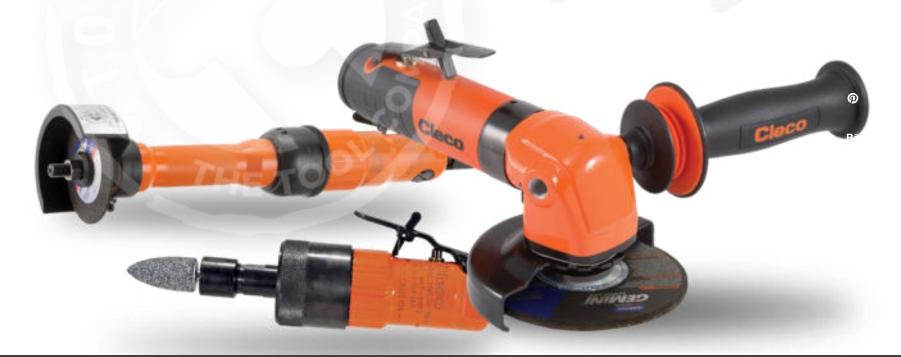

## **Material Removal**

#### Designed for operators. Built for production.

Manufactured from the finest materials available, Cleco Dotco tools deliver efficiency and precision. When it comes to fine finishing applications such as die grinding or de-burring, no tools are better suited for the job than Cleco Dotco grinders.

Grinders
Sanders & Polishers
Specialty Tools
Accessories